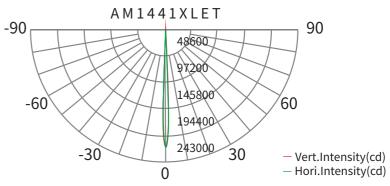

#### **TECHNICAL DATA**

| PRODUCT        | Max.Power | Lumen  |
|----------------|-----------|--------|
|                |           |        |
| Lux Light Gen2 | 120W      | 4680lm |

PHOTOMATRIC DATA

#### SPECIFICATIONS

Average Beam Angle ( 50% ) :6.0°