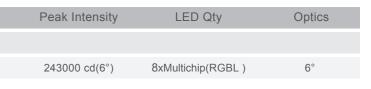

#### **TECHNICAL DATA**

| PRODUCT        | Max.Power | Lumen  |
|----------------|-----------|--------|
|                |           |        |
| Lux Light Gen2 | 120W      | 4680lm |

PHOTOMATRIC DATA

#### SPECIFICATIONS

Average Beam Angle ( 50% ) :6.0°