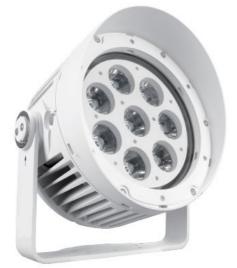

### Lux Light Gen2

Lux Light Gen2adopts the new RGBL four-in-one light source, with intelligent temperature control system, high color saturation, excellent color mixing effect, creative DMX dimming technology, which help architectures to present more artistic effect. With advanced RDM functions, the new spot can provide the real-time feedback for malfunction and working status, reducing the cost for troubleshooting and maintenance.

#### **TECHNICAL DATA**

| PRODUCT        | Max.Power | Lumen  |
|----------------|-----------|--------|
|                |           |        |
| Lux Light Gen2 | 120W      | 4680lm |

PHOTOMATRIC DATA