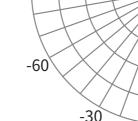

# lux velocitas

lighting to the point



## lux velocitas lighting to the point

### Lux Light Gen2

Lux Light Gen2adopts the new RGBL four-in-one light source, with intelligent temperature control system, high color saturation, excellent color mixing effect, creative DMX dimming technology, which help architectures to present more artistic effect. With advanced RDM functions, the new spot can provide the real-time feedback for malfunction and working status, reducing the cost for troubleshooting and maintenance.

#### **TECHNICAL DATA**

| PRODUCT        | Max.Power | Lumen  |
|----------------|-----------|--------|
|                |           |        |
| Lux Light Gen2 | 120W      | 4680lm |





PHOTOMATRIC DATA



#### DIMENSIONS



#### SPECIFICATIONS



















Average Beam Angle ( 50% ) :6.0°