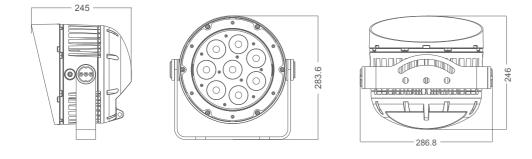

# lux velocitas

lighting to the point



## lux velocitas lighting to the point

### Lux Light Gen2

Lux Light Gen2adopts the new RGBL four-in-one light source, with intelligent temperature control system, high color saturation, excellent color mixing effect, creative DMX dimming technology, which help architectures to present more artistic effect. With advanced RDM functions, the new spot can provide the real-time feedback for malfunction and working status, reducing the cost for troubleshooting and maintenance.

#### **TECHNICAL DATA**

| PRODUCT        | Max.Power | Lumen  |
|----------------|-----------|--------|
|                |           |        |
| Lux Light Gen2 | 120W      | 4680lm |





PHOTOMATRIC DATA



#### DIMENSIONS



#### SPECIFICATIONS



















Average Beam Angle ( 50% ) :6.0°