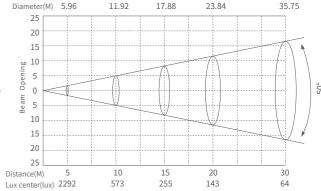

|
| Iris              | 5-100% linearly adjustable with macro                                                                                                           |
| Focus             | Motorized linear focus                                                                                                                          |
| Zoom              | Motorized linear Zoom                                                                                                                           |
| Frost             | 1 Frost filter                                                                                                                                  |

### ILLUMINANCE DIAGRAM





### **ACCESSORIES**

Wireless receiver Kit