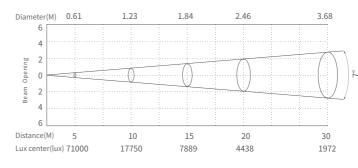

|
| Iris              | 5-100% linearly adjustable with macro                                                                                                           |
| Focus             | Motorized linear focus                                                                                                                          |
| Zoom              | Motorized linear Zoom                                                                                                                           |
| Frost             | 1 Frost filter                                                                                                                                  |

### ILLUMINANCE DIAGRAM





### **ACCESSORIES**

Wireless receiver Kit