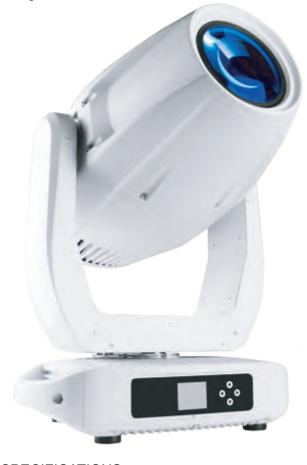

# LUX OUTDOOR 1500 PROFILE

Lux Outdoor is a high power LED moving spot + profile, with the super efficient optic system, 1:7 times zoom 7-50°, the Max. output is 71000lx @ 5m; It is the comprehensive full function item, its accurate and efficient motor can provide smooth and precise Pan/tilt movement. It has framing-cutting system can cut out any polygon, and with zoom, focus, prism, color wheel, CMY, rotation gobo wheel, iris, frost can supply high-quality beam colors and gobos. It has equipped with animation wheel which can create dynamic water and dynamic fire effect. Lux Outdoor 1500 PROFILE is design for the outdoor permanent installation, theme park, big scale performance show, landmark building etc.

### **SPECIFICATIONS**