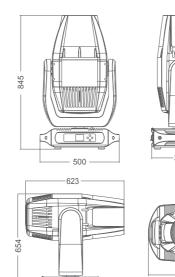

# LUX OUTDOOR 1500 PROFILE

Lux Outdoor is a high power LED moving spot + profile, with the super efficient optic system, 1:7 times zoom 7-50°, the Max. output is 71000lx @ 5m; It is the comprehensive full function item, its accurate and efficient motor can provide smooth and precise Pan/tilt movement. It has framing-cutting system can cut out any polygon, and with zoom, focus, prism, color wheel, CMY, rotation gobo wheel, iris, frost can supply high-quality beam colors and gobos. It has equipped with animation wheel which can create dynamic water and dynamic fire effect. Lux Outdoor 1500 PROFILE is design for the outdoor permanent installation, theme park, big scale performance show, landmark building etc.



### **DIMENSIONS**



### **SPECIFICATIONS**

































### **ROTATING GOBO**



























CMY+CTO



# Framing System









## **COLORS**























# **TECHNICAL DATA**

| PRODUCT           |                                                                                                                                                 |
|-------------------|-------------------------------------------------------------------------------------------------------------------------------------------------|
|                   |                                                                                                                                                 |
| Light source      | 1000W